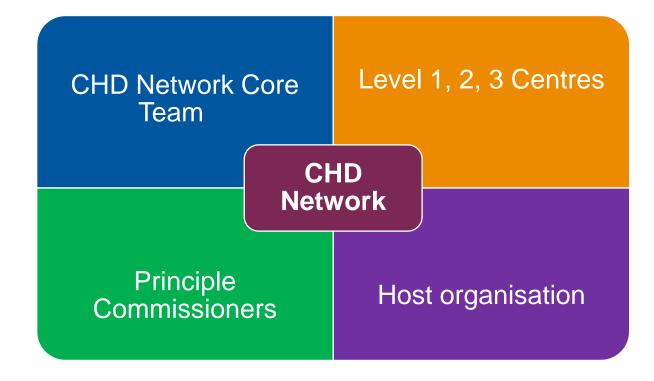

### **Memorandum of Understanding**

#### What?

Formal agreement describing the configuration of the SWSW CHD network, including the role and function of both the network and its interdependent organisations.

#### In existence:

Formal partnership agreement with South Wales 2001, set up of network arrangements in 2016, letters to member organisations for self assessment visits

When? Draft end May- circulate for virtual sign off by Network Board