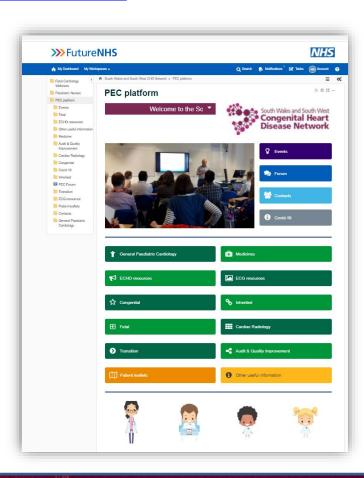

## **PEC Platform**

The South Wales and South West CHD Network Paediatrician with Expertise in Cardiology platform is a central platform for regional PECs to share resources and information that you may find useful, as well as a discussion forum and events calendar.

## The platform contains:

- ✓ Links to clinical guidelines
- ✓ Useful resources
- ✓ Discussion forum
- ✓ Contacts
- ✓ Events calendar
- ✓ And more!

We will continue to update this. Please do email us any useful information you feel would be of benefit to the PEC group.