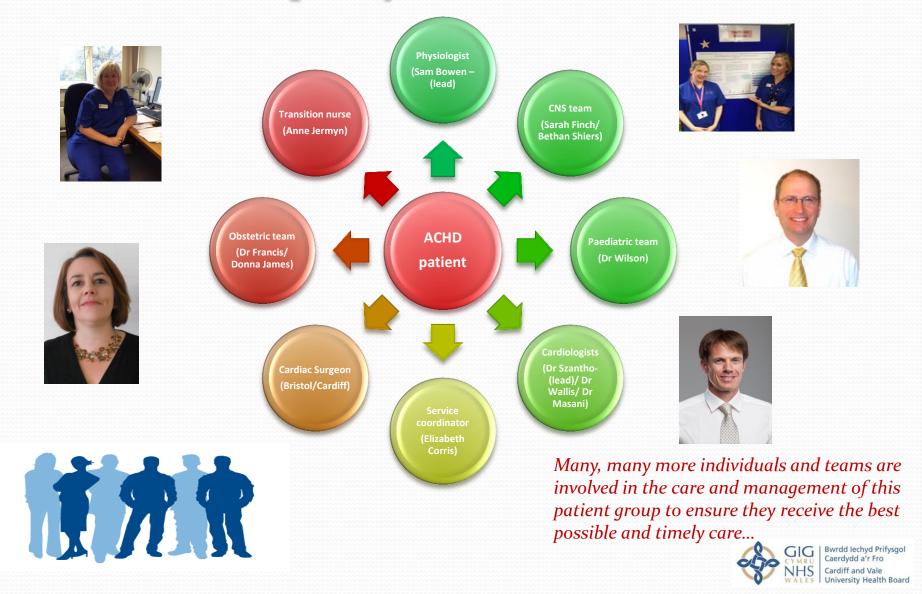

Board Agenda of the day: (10:30- 3pm)

(10:30-10:50 Registration/Tea and coffee)

10:50 am – Quick introduction

Four main ACHD talks (including 5-10 mins for questions)



11:00- 11:30 Dr Michelle O'Keefe / Joanna Latham – Managing the Emotional side of having Congenital Heart Disease

11:30-12:00 Sr Sheena Vernon - Living with Congenital Heart Disease.

12:00-12:30 Dr Dirk Wilson-Benefits and risks of exercise in Congenital Heart Disease

12:30-13:00 Dr Gergely Szantho - Tests and investigations in Congenital Heart Disease

Lunch (BHF/SF/Public Health Wales/Roche stalls)

1:45-14:00 BHF, SF Charity, ACHD Network update (5 mins each)

14:00 - 14:45 – Q+A - Ask the panel! (Box for Questions in back of room)

14:45 - 15:00 Patient feedback

#### Multi Disciplinary - South Wales ACHD Team



## Diolch am ddod heddi Thank you for coming today!







Bwrdd lechyd Prifysgol Caerdydd a'r Fro Cardiff and Vale University Health Board

### Special thank you to:

- University Hospital Wales (Cardiothoracic department)
- Roche Diagnostics
- The Congenital Heart Disease (CHD) Network of South Wales and South West England
- The Somerville Foundation
- The British Heart Foundation
- Our speakers: Dr Michelle O'Keefe, Ms Joanna Latham, Sr Sheena Vernon, Dr Greg Szantho and Dr D Wilson

#### • And to all of you for attending!! <sup>©</sup>