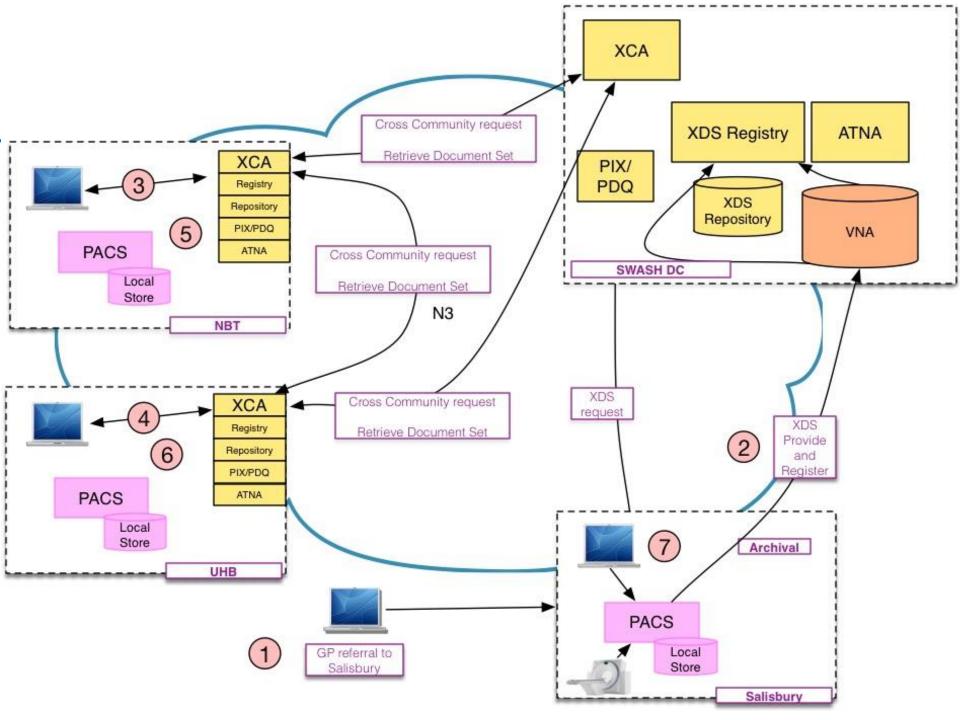

### SW PACS Developments

#### **SW** Radiology

- LSP Contracts
- SWRISG
- Open Standards
- XCA